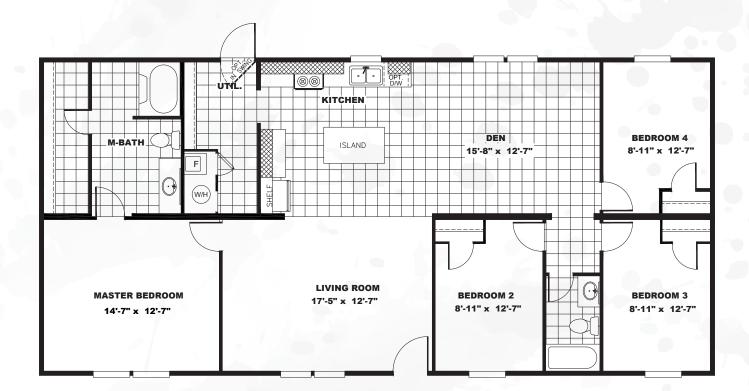

MARVEL

TRU28564A

1,475 sq ft // 4 beds // 2 baths

The home series and floor plans shown all have starting prices within the price range indicated. Your local Home Center can quote you specific prices and terms of purchase for specific homes. TRU invests in continuous product and process improvement. All home series, floor plans, specifications, dimensions, features, materials, availability, and starting prices shown are artist's renderings or estimates and are subject to change without notice or obligation. Dimensions are nominal and length and width measurements are from exterior wall to exterior wall. Starting prices include the home only, plus typical delivery and installation. Starting prices do not include other costs such as taxes, title fees, insurance premiums, filing or recording fees, land or improvements to the land, optional home features, optional delivery or installation services, wheels and axles, community or homeowner association fees, or any other items not shown on your Retailer Closing Agreement and related documents (your RCA). Your RCA will show the details of your purchase. 2020 TRU. All rights reserved.