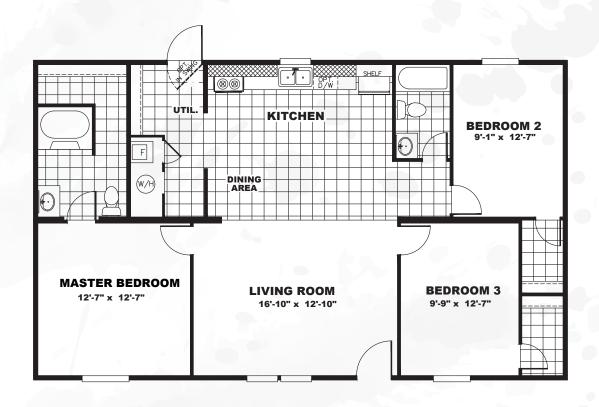

## EX(ITEMENT

TRU28443R

1,159 sq ft // 3 beds // 2 baths

The home series and floor plans shown all have starting prices within the price range indicated. Your local Home Center can quote you specific prices and terms of purchase for specific homes. TRU invests in continuous product and process improvement. All home series, floor plans, specifications, dimensions, features, materials, availability, and starting prices shown are artist's renderings or estimates and are subject to change without notice or obligation. Dimensions are nominal and length and width measurements are from exterior wall to exte